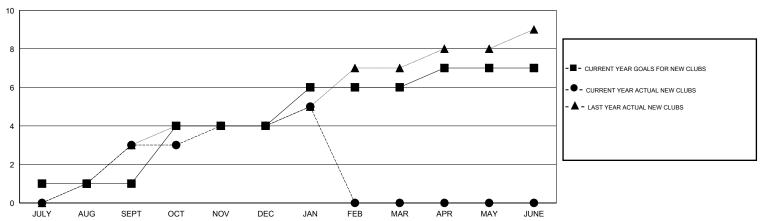

### GOALS AND ACTUAL NEW CLUBS CUMULATIVE

| DROPPED CLUBS: 3 |     | 49 CLUBS OF 126 ADDED 1 OR MORE       | GENDER DISTRIBUTION |                |       |
|------------------|-----|---------------------------------------|---------------------|----------------|-------|
|                  |     | NEW MEMBERS                           | MALE                | 3,846 (83.81%) |       |
|                  |     |                                       | FEMALE              | 743 (16.19%)   |       |
| DROPPED MEMBERS  |     |                                       |                     |                |       |
| DECEASED         | 11  | OLIOKUEDE FOR UEALTU                  |                     |                |       |
| CLUB CANCELLED   | 67  | CLICK HERE FOR HEALTH ASSESSMENT DATA | FAMILY UNIT MEMBERS |                | 1,403 |
| OTHER            | 258 |                                       | HEAD OF HOUSEHOLD   |                | 675   |
| TOTAL            | 336 |                                       | NON-HEAD OF HOUSEH  | OLD            | 728   |