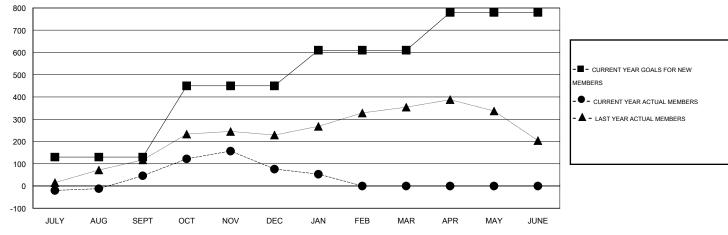

### GOALS AND ACTUAL NEW CLUBS CUMULATIVE

| DROPPED CLUBS: 3 |     | 49 CLUBS OF 126 ADDED 1 OR MORE       | GENDER DISTRIBUTION |                |       |
|------------------|-----|---------------------------------------|---------------------|----------------|-------|
|                  |     | NEW MEMBERS                           | MALE                | 3,846 (83.81%) |       |
|                  |     |                                       | FEMALE              | 743 (16.19%)   |       |
| DROPPED MEMBERS  |     |                                       |                     |                |       |
| DECEASED         | 11  | OLIOKUEDE FOR UEALTU                  |                     |                |       |
| CLUB CANCELLED   | 67  | CLICK HERE FOR HEALTH ASSESSMENT DATA | FAMILY UNIT MEMBERS |                | 1,403 |
| OTHER            | 258 |                                       | HEAD OF HOUSEHOLD   |                | 675   |
| TOTAL            | 336 |                                       | NON-HEAD OF HOUSEH  | OLD            | 728   |